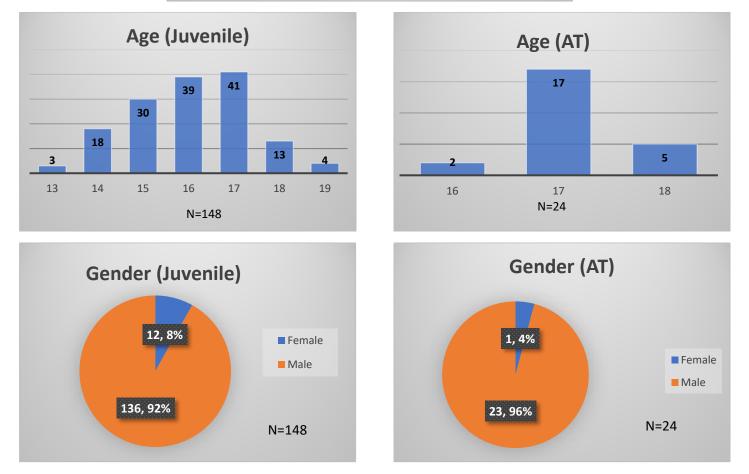

Data sources: cFive Supervisor – Probation Population and RMIS – JTDC Population

<sup>\*</sup>Age, Gender and Race for Criminal Court population (N=1) is not represented in this report.

Daily Data Dashboard – February 14, 2024 Demographics for JTDC Population Wednesday Morning Midnight Count