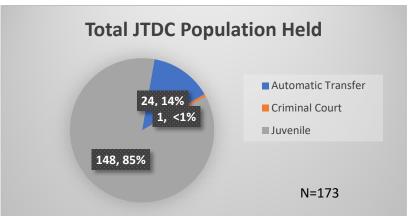

## Daily Data Dashboard – February 14, 2024 Demographics for JTDC Population Wednesday Morning Midnight Count

Total # of probation Involved youth<sup>1</sup>: 1,359

<sup>&</sup>lt;sup>1</sup> Probation Active: Any youth who is pending sentencing with an active social history, has been formally placed on probation or supervision with Cook County Juvenile Probation on the date of the report.

Data sources: cFive Supervisor – Probation Population and RMIS – JTDC Population

<sup>\*</sup>Age, Gender and Race for Criminal Court population (N=1) is not represented in this report.

Daily Data Dashboard – February 14, 2024 Demographics for JTDC Population Wednesday Morning Midnight Count