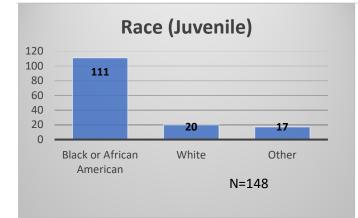

Data sources: cFive Supervisor – Probation Population and RMIS – JTDC Population

<sup>\*</sup>Age, Gender and Race for Criminal Court population (N=1) is not represented in this report.

Daily Data Dashboard – February 14, 2024 Demographics for JTDC Population Wednesday Morning Midnight Count