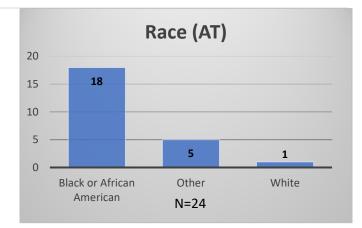

Data sources: cFive Supervisor – Probation Population and RMIS – JTDC Population

<sup>\*</sup>Age, Gender and Race for Criminal Court population (N=1) is not represented in this report.

Daily Data Dashboard – February 14, 2024 Demographics for JTDC Population Wednesday Morning Midnight Count